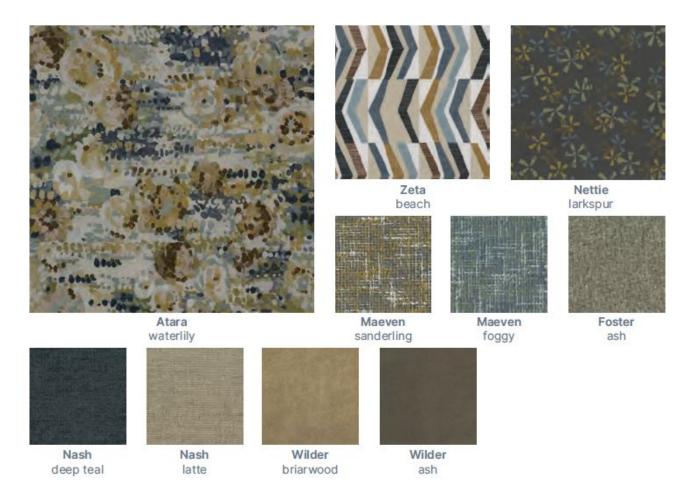

### **Fabrics**

This year's fabric trends are a masterful blend of practicality and style. Expect durable, easy-to-clean materials with a touch of elegance. The spotlight is on cool tones and nature-inspired patterns, marrying function with contemporary design aesthetics.