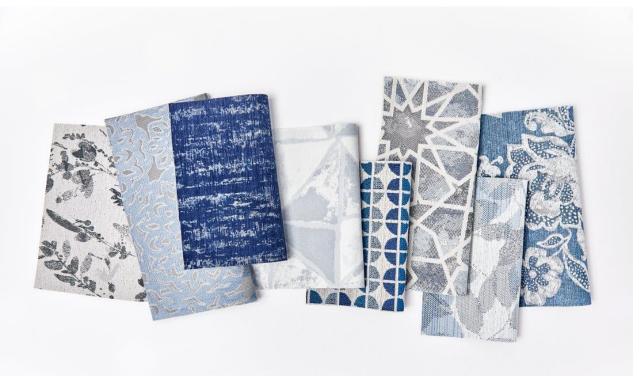

### **Fabrics**

This year's fabric trends are a masterful blend of practicality and style. Expect durable, easy-to-clean materials with a touch of elegance. The spotlight is on cool tones and nature-inspired patterns, marrying function with contemporary design aesthetics.