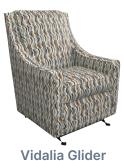

Step 1: Select your furniture piece

#387RF in zeta beach

Arlington Heights Lounge Chair #387P4 in nettie larkspur with walnut finish

Mannford Lounge Chair #387VR in nash deep teal with walnut finish

Steeleview Recliner
#387QD in wilder briarwood