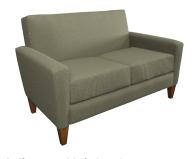

Vidalia Loveseat #387TQ in maeven foggy with mocha finish

Arlington Heights Loveseat
#387PH in maeven sanderling
with walnut finish

Mannford Loveseat #387W4 in foster ash with walnut finish

**Peoria Bench** #387WP in wilder ash