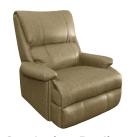

Step 1: Select your furniture piece

#387RF in zeta beach

Arlington Heights Lounge Chair #387P4 in nettie larkspur with walnut finish

Mannford Lounge Chair #387VR in nash deep teal with walnut finish

Steeleview Recliner
#387QD in wilder briarwood