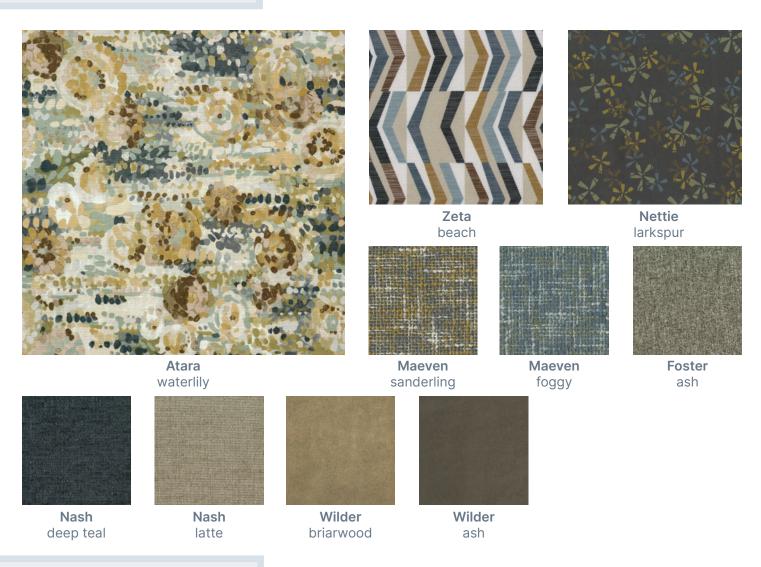

Step 1: Select your furniture piece

#387RF in zeta beach

Arlington Heights Lounge Chair #387P4 in nettie larkspur with walnut finish

Mannford Lounge Chair #387VR in nash deep teal with walnut finish

Steeleview Recliner
#387QD in wilder briarwood

Vidalia Loveseat #387TQ in maeven foggy with mocha finish

Arlington Heights Loveseat
#387PH in maeven sanderling
with walnut finish

Mannford Loveseat #387W4 in foster ash with walnut finish

**Peoria Bench** #387WP in wilder ash

Vidalia Sofa #387VD in maeven foggy with mocha finish

Arlington Heights Sofa #387PV in maeven sanderling with walnut finish

#387WF in foster ash with walnut finish

Cedarburg Recliner #387Q3 in atara waterlily

## Quick refresh, big impact

Enjoy Direct Supply® Quick-Ship lead times of 20 days or less, all while staying on budget.

Step 2: Select your fabric (1 fabric per piece)

Step 3: Select your finish

mocha

Transform your common areas into Savvy Spaces: Where style, speed, and savings converge.