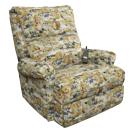

Step 1: Select your furniture piece

#387RF in zeta beach

Arlington Heights Lounge Chair #387P4 in nettie larkspur with walnut finish

Mannford Lounge Chair #387VR in nash deep teal with walnut finish

Steeleview Recliner
#387QD in wilder briarwood

Vidalia Sofa #387VD in maeven foggy with mocha finish

Arlington Heights Sofa #387PV in maeven sanderling with walnut finish

#387WF in foster ash with walnut finish

Cedarburg Recliner #387Q3 in atara waterlily