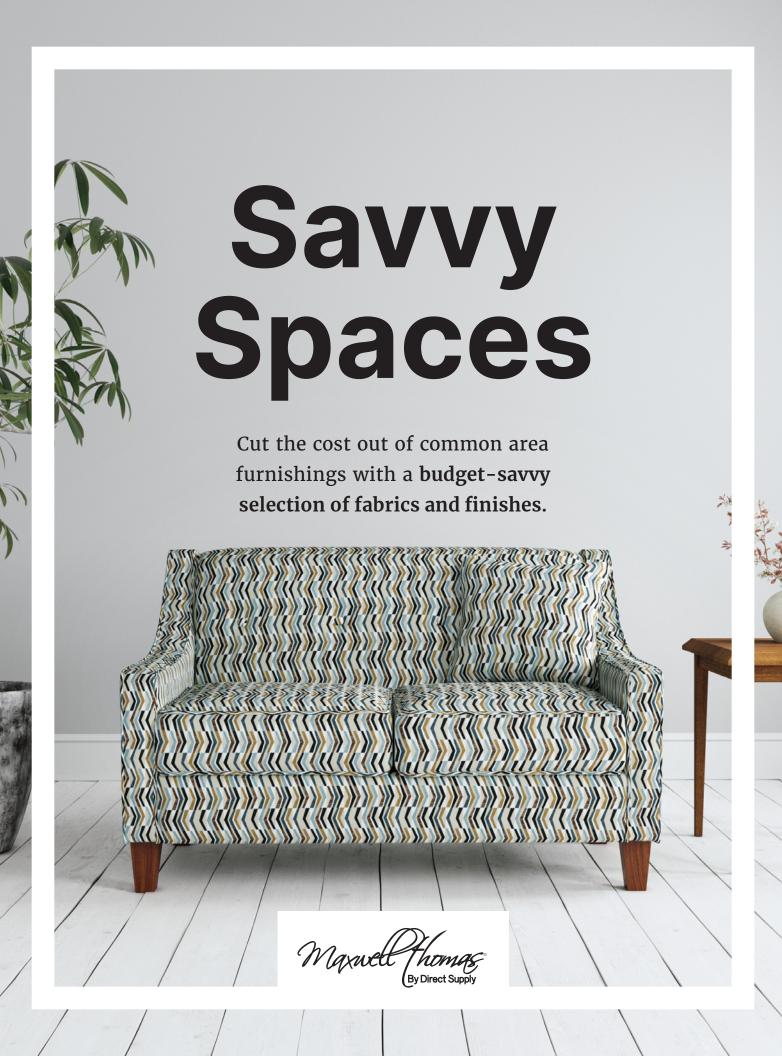

## Custom, Fast, Affordable

Transform your community with Savvy Spaces. Our new Common Area program allows you to customize your favorite collections with a budget-friendly selection of fabrics and finishes, all in a simple 3-step process. The best part?

## Quick refresh, big impact

Enjoy Direct Supply® Quick-Ship lead times of 20 days or less, all while staying on budget.

Step 2: Select your fabric (1 fabric per piece)

Step 3: Select your finish

mocha

Transform your common areas into Savvy Spaces: Where style, speed, and savings converge.