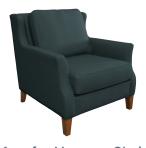

Step 1: Select your furniture piece

#387RF in zeta beach

Arlington Heights Lounge Chair #387P4 in nettie larkspur with walnut finish

Mannford Lounge Chair #387VR in nash deep teal with walnut finish

Steeleview Recliner
#387QD in wilder briarwood