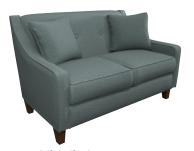

Vidalia Loveseat #387TQ in maeven foggy with mocha finish

Arlington Heights Loveseat
#387PH in maeven sanderling
with walnut finish

Mannford Loveseat #387W4 in foster ash with walnut finish

**Peoria Bench** #387WP in wilder ash