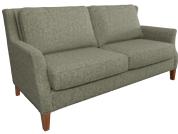

Vidalia Sofa #387VD in maeven foggy with mocha finish

Arlington Heights Sofa #387PV in maeven sanderling with walnut finish

#387WF in foster ash with walnut finish

Cedarburg Recliner #387Q3 in atara waterlily