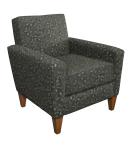

Step 1: Select your furniture piece

#387RF in zeta beach

Arlington Heights Lounge Chair #387P4 in nettie larkspur with walnut finish

Mannford Lounge Chair #387VR in nash deep teal with walnut finish

Steeleview Recliner
#387QD in wilder briarwood