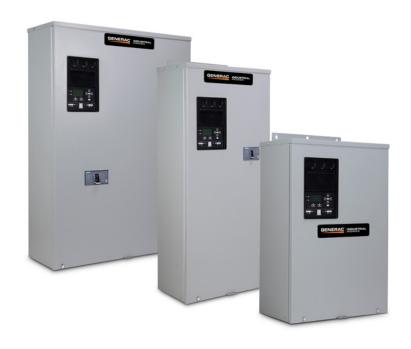

## TX SERIES TRANSFER SWITCHES

- 100-1000 Amp Service Entrance and Non-Service Entrance
- Open (In-Phase), Delayed, or Closed Transition
- Market Leading Withstand and Closing Ratings
- 100% Service Entrance Ratings
- OSHPD & IBC Certified Options
- Humidity & Temperature Control Heater
- Deluxe Engine Exerciser
- Battery Backup