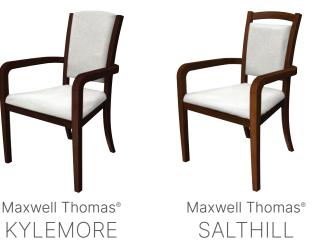

#### FINISHES:

| CONSIDERATIONS        | WOOD                                                                          | FAUX WOOD METAL         | BeyondWood <sup>™</sup> COMPOSITE |
|-----------------------|-------------------------------------------------------------------------------|-------------------------|-----------------------------------|
| Application           | Highly visible spaces, main/private                                           | Multipurpose/Activities | Memory care, Higher acuity        |
| Durability            | ++                                                                            | ++                      | +++                               |
| Stackability          | Select models                                                                 | Select models           | Coming Soon                       |
| Coordinating Families | Select Models: Bariatric, Counter Stools, Bar Height Stools, Accent Armchairs |                         | Coming Soon                       |
| Ease of cleaning      | +                                                                             | ++                      | +++                               |
| Wheel Options         | Casters, In-line wheels or Glides                                             | Casters or Glides       | Casters or Glides                 |
| Finish                | 9-step, catalyzed lacquer                                                     | Baked-on wood finish    | Solid non-absorbing surface       |
| Warranty              | 10 years limited                                                              | 12 years limited        | 12 years limited                  |