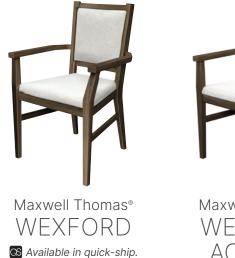

#### ONE OF A KIND FEATURES:

- Designed specifically for seniors and engineered for strength. Steel reinforced joints work in tandem with a rigid foam interior to ensure durability and longevity
- Aided by our new Maxwell Thomas<sup>®</sup> BeyondWood<sup>®</sup> composite material, this is our most durable dining chair collection. Bacteriaresistant, comfortable and backed by our 12 year limited warranty
- Bleach-cleanable, non-absorbing surface are resistant to damage that can be caused by disinfectants
- Warm-tones and smooth contours create a wood-like appearance that is safe and comfortable to touch