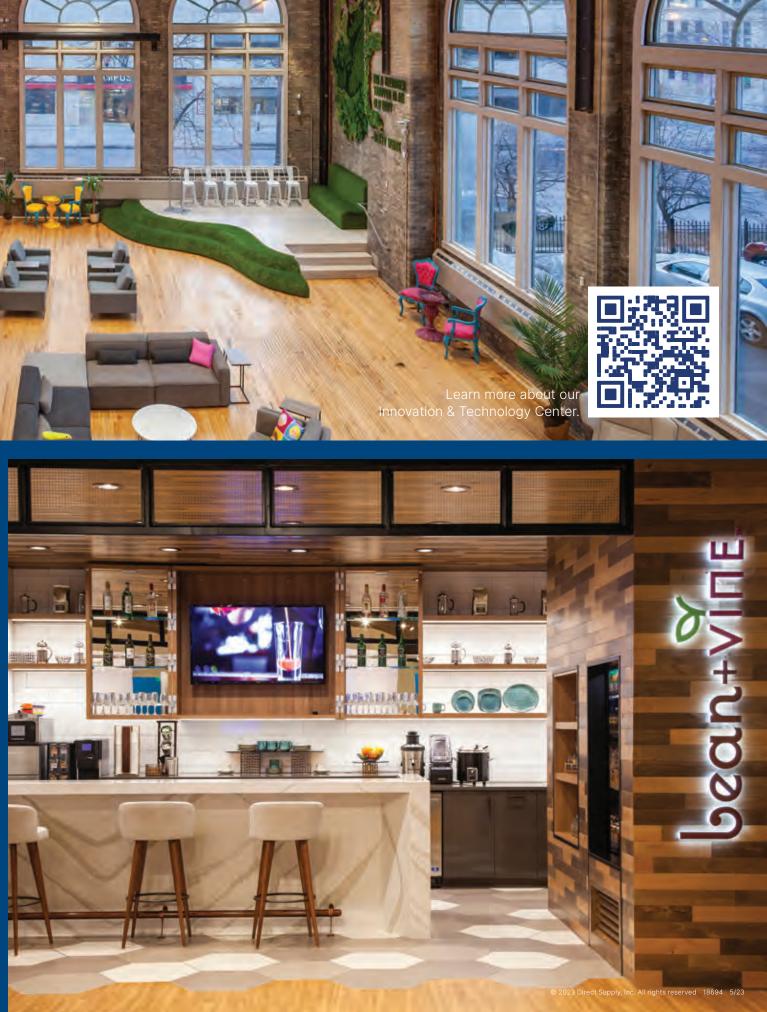

## You're Invited!

Visit us in Milwaukee, WI to see your options firsthand and connect with experts in person. Get inspired and experience solutions in our 15,000-square-foot Design Center.

Plus, explore the latest technologies we're cultivating at our Innovation & Technology Center! Direct Supply is connecting care providers, startups, universities and a diverse array of industry experts to develop and deliver next-gen technology breakthroughs to help elevate safety, improve staff efficiency, reduce operation cost and more. See for yourself!