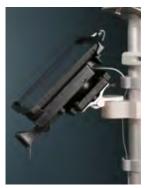

Attaching the Tablet Holder to the Stand: Tablet mounting arm should be attached to the stand pole approximately 8" below the vital signs monitor using the hex key and screws. Tablet holder should face the front of the vital signs monitor. From bottom of tablet, tilt mount assembly all the way up, ending in a 45-degree angle. Then, lock in place by moving lever at top of tablet to the right.

Putting Tablet into Tablet Holder: If the tablet holder is closed, twist the key in the lock to open the tablet holder. Push lever from left to right. Lock and remove the key and store in a safe place.