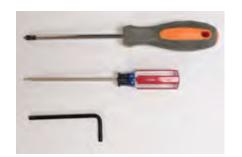

## **Tablet Case, Tablet Mount & Power Strip Assembly**

You will need a small flathead screwdriver, a medium Phillips screwdriver and hex key (included) for assembly. Alternatively, you could use a power screwdriver/drill set. Please lock the wheels on the bottom of the vital signs monitor stand prior to continuing with assembly.