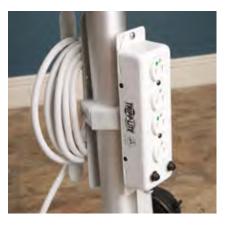

Attaching the Power Strip to the Stand: The power strip should face the back and the cord assembly the front. Top of power strip should be approximately 6" from the bottom of the basket and the plugs should be upside down.