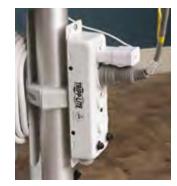

Attaching the Power Strip to the Stand: The power strip should face the back and the cord assembly the front. Top of power strip should be approximately 6" from the bottom of the basket and the plugs should be upside down.

Up 1

Connecting Equipment Cables: Plug gray vital signs monitor power cord into the second outlet on the power strip. Plug in white tablet charger to power strip and connect white USB tablet cable to charger. Plug white USB tablet cable into top left of tablet.