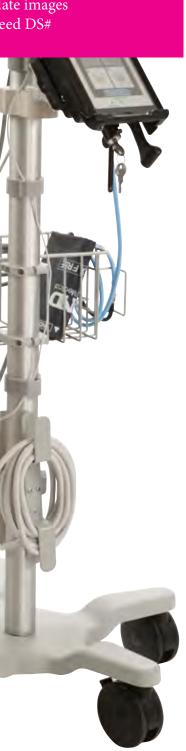

Attaching the Tablet Holder to the Stand: Tablet mounting arm should be attached to the stand pole approximately 8" below the vital signs monitor using the hex key and screws. Tablet holder should face the front of the vital signs monitor. From bottom of tablet, tilt mount assembly all the way up, ending in a 45-degree angle. Then, lock in place by moving lever at top of tablet to the right.

Attaching the Power Strip to the Stand: The power strip should face the back and the cord assembly the front. Top of power strip should be approximately 6" from the bottom of the basket and the plugs should be upside down.

Putting Tablet into Tablet Holder: If the tablet holder is closed, twist the key in the lock to open the tablet holder. Push lever from left to right. Lock and remove the key and store in a safe place.

Up 1

Connecting Equipment Cables: Plug gray vital signs monitor power cord into the second outlet on the power strip. Plug in white tablet charger to power strip and connect white USB tablet cable to charger. Plug white USB tablet cable into top left of tablet.

Attach the Stylus: The stylus should be attached into the headphone jack at the top right of the tablet.

Attaching Cord Clips: Secure the white tablet USB cable to stand pole using the three clips as shown. Note that the clips arrive with the vital signs monitor stand.