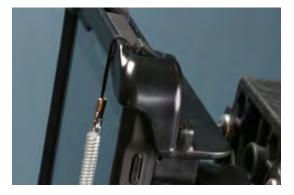

Attach the Stylus: The stylus should be attached into the headphone jack at the top right of the tablet.

Attaching Cord Clips: Secure the white tablet USB cable to stand pole using the three clips as shown. Note that the clips arrive with the vital signs monitor stand.