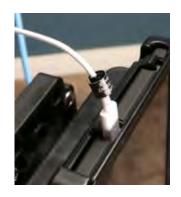

Up 1

Connecting Equipment Cables: Plug gray vital signs monitor power cord into the second outlet on the power strip. Plug in white tablet charger to power strip and connect white USB tablet cable to charger. Plug white USB tablet cable into top left of tablet.

Attach the Stylus: The stylus should be attached into the headphone jack at the top right of the tablet.

Attaching Cord Clips: Secure the white tablet USB cable to stand pole using the three clips as shown. Note that the clips arrive with the vital signs monitor stand.