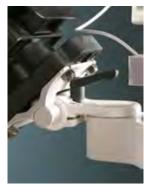

Attach the Stylus: The stylus should be attached into the headphone jack at the top right of the tablet.

Attaching Cord Clips: Secure the white tablet USB cable to stand pole using the three clips as shown. Note that the clips arrive with the vital signs monitor stand.