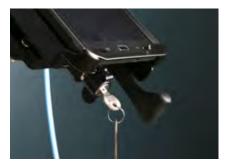

Attaching the Tablet Holder to the Stand: Tablet mounting arm should be attached to the stand pole approximately 8" below the vital signs monitor using the hex key and screws. Tablet holder should face the front of the vital signs monitor. From bottom of tablet, tilt mount assembly all the way up, ending in a 45-degree angle. Then, lock in place by moving lever at top of tablet to the right.

Putting Tablet into Tablet Holder: If the tablet holder is closed, twist the key in the lock to open the tablet holder. Push lever from left to right. Lock and remove the key and store in a safe place.

Attach the Stylus: The stylus should be attached into the headphone jack at the top right of the tablet.

Attaching Cord Clips: Secure the white tablet USB cable to stand pole using the three clips as shown. Note that the clips arrive with the vital signs monitor stand.