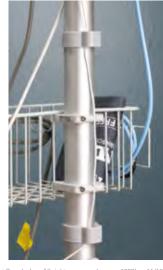

Attaching the Power Strip to the Stand: The power strip should face the back and the cord assembly the front. Top of power strip should be approximately 6" from the bottom of the basket and the plugs should be upside down.