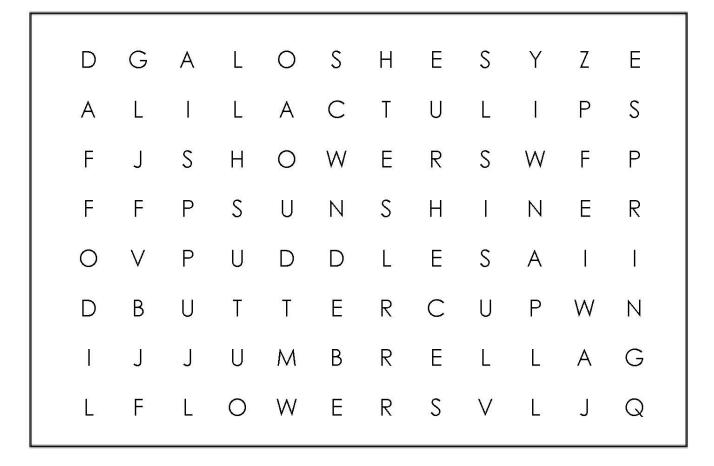

# THINK SPRING!

Find the following words in the puzzle. Words are hidden across and down.

- BUTTERCUP
- DAFFODIL
- FLOWERS
- GALOSHES
- LILAC
- PUDDLES
- SHOWERS
- SPRING
- SUNSHINE
- TULIP
- UMBRELLA