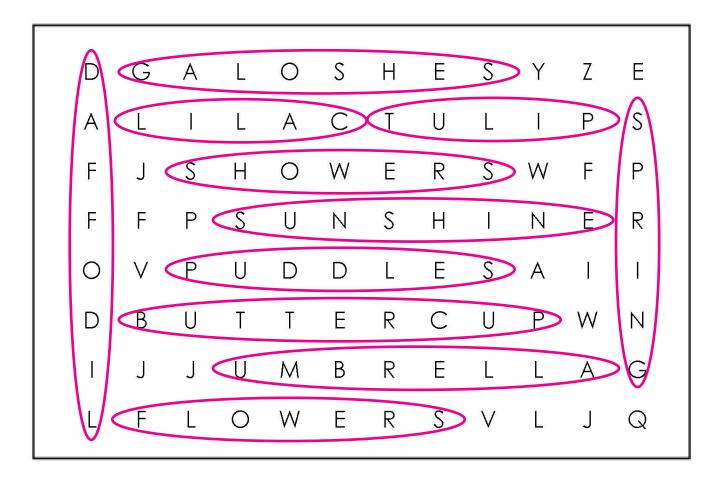

# THINK SPRING!

Find the following words in the puzzle. Words are hidden across and down.

- BUTTERCUP
- DAFFODIL
- FLOWERS
- GALOSHES
- LILAC
- PUDDLES
- SHOWERS
- SPRING
- SUNSHINE
- TULIP
- UMBRELLA