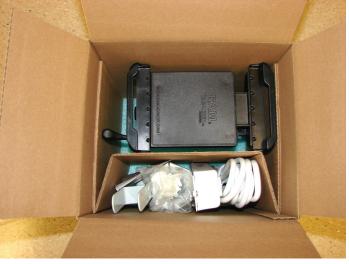

## **Box Contents:**

- Tablet, tablet case, tablet mount, power strip assembly, cable jacket, hex key, USB cable and stylus tether
- HARDWARE ASSEMBLY: This is the first step for assembly and installation of DS smart™.
  Take contents of box contents and either:
  - Watch assembly video located at http://bit.ly/TabletMountAssembly OR
  - Use enclosed HARDWARE ASSEMBLY GUIDE document for instructions.
    Note you will need the enclosed hex key, a small flathead screwdriver and a medium Phillips screwdriver to assemble the hardware.
- **TABLET SETUP**: Once the hardware has been assembled, take the tablet (in the tablet case) and use the enclosed INITIAL TABLET SETUP INSTRUCTIONS document to install the DS smart™ app.
- Troubleshooting Guide (includes alligator clip to attach to basket on vital signs monitor cart)