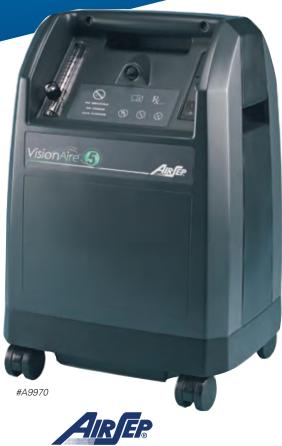

## AIRSEP VISIONAIRE 5-LITER OXYGEN CONCENTRATOR

A Chart Industries Company

- No filters to change; easiest model to maintain
- Optional alarms for purity and flow rate
- Economical price point

| Specifications:          |                              |
|--------------------------|------------------------------|
| Flow Rate:               | 1 - 5.0 lpm                  |
| O <sub>2</sub> Purity %: | 87% - 95%                    |
| Power Consumption:       | 290W                         |
| Sound Level:             | 40 dB                        |
| Dimensions:              | 141/10"W x 111/2"D x 201/5"H |
| Weight:                  | 30 lbs.                      |
| Warranty:                | 3 years*                     |